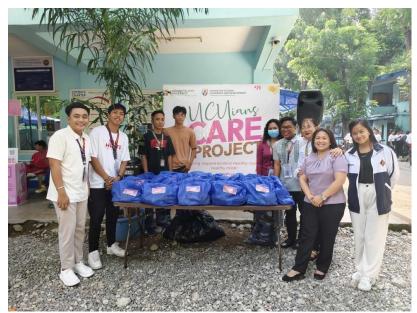

The first implementation of the program took place on August 13, 2023, at the CSLD Square, where fifty student beneficiaries from various colleges within the university gathered to participate in activities centered around support, empowerment, and wellness. By engaging in this initiative, students take their first steps toward building a more compassionate, equitable future—one where everyone thrives, no matter their background or circumstances.